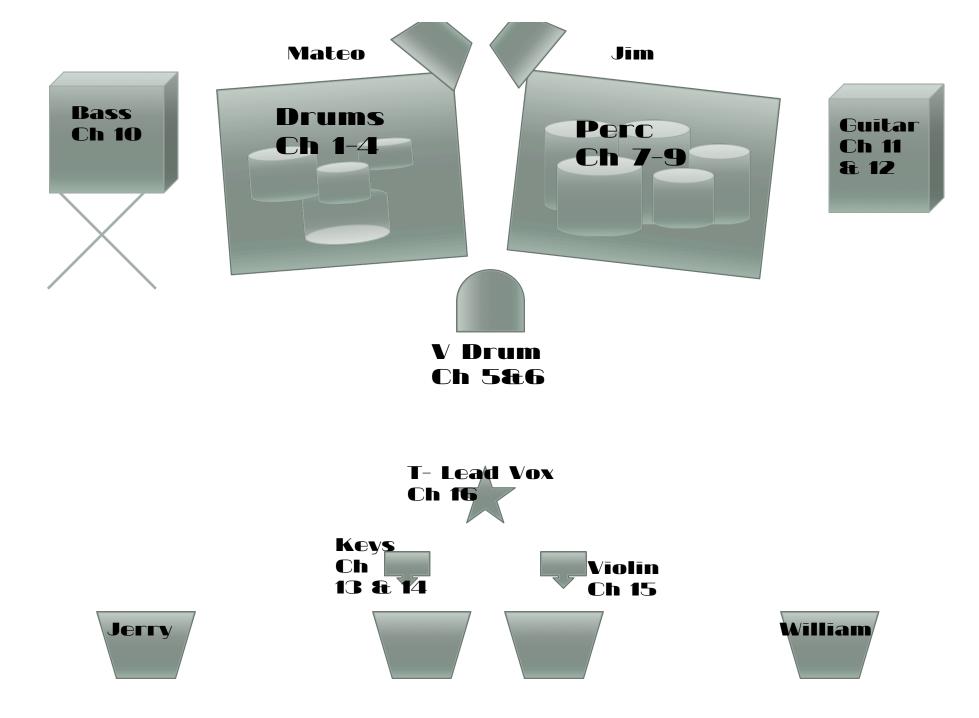

Tuatha 2014 Stage Plot

Production Contact: Mateo Homan <a href="mateomixes@me.com">mateomixes@me.com</a> 303 532 9055

| Ch.           | Input       | Transducer | Stand      | Location |
|---------------|-------------|------------|------------|----------|
| Ŧ             | Kick        | D6         | Short Boom | USC      |
| 2             | Snare       | M201       | Short Boom | USR      |
| 3             | Rack        | Audix D2   | Claw       | USR      |
| 4             | Floor       | Audix D4   | Claw       | USR      |
| <b>5</b>      | V Drum L    | DI         |            | CS       |
| 6             | V Drum R    | DI         |            | CS       |
| 7             | Duns Low    | SM 57      | Short Boom | USL      |
| 8             | Duns Hi     | SM 57      | Short Boom | USL      |
| 9             | Percussion  | 15         | Tall Boom  | USL      |
| Ю             | Bass        | XLR        |            | USR      |
| Ħ             | Guitar L    | E609       | Hang       | USL      |
| <b>ł2</b>     | Guitar R    | E609       | Hang       | USL      |
| 13            | Keys L      | DI         |            | DSC      |
| 14            | Keys R      | DI         |            | DSC      |
| <del>15</del> | Violin      | XLR        |            | DSC      |
| <del>16</del> | T- Lead Vox | DI         |            | DSC      |